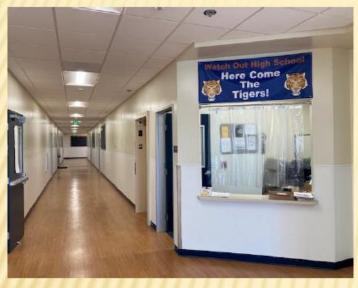

### Brand New Facility (10269 Madrid Way)

- Occupancy began September 2019
- Modern, Safe, Designed <u>Specifically</u> for Middle School Use
  - State of the Art Facility
  - Expansive Program Offerings
  - Spacious Classrooms (conducive to learning)
  - > Advanced Technological Infrastructure
  - Brand New Turf Playing Field
  - Safe and Secure Campus