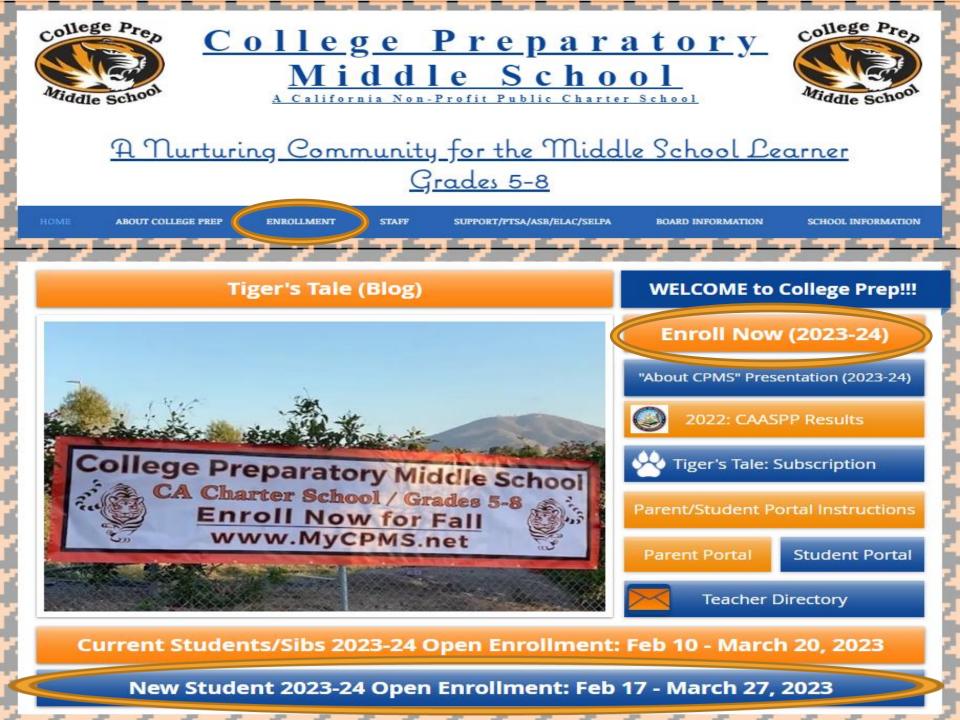

# **ENROLLMENT FOR 2023 - 2024**

- Online Application: <a href="http://www.MyCPMS.net">www.MyCPMS.net</a>
  - "Enrollment" Tab
  - Due March 27<sup>th</sup> by 3:00 pm (No Exceptions)

Lottery

- <u>Completed</u> Applications> <u>Available</u> Spaces
- Friday, March 31<sup>st</sup>, 2023 at 3:00 p.m.
- Determines Enrollment / Waiting List
- Applications submitted <u>after</u> the lottery window will be placed on the waiting list (per grade) based upon submission date/time.
- Families will be notified as space becomes available.

# ENROLLMENT FOR 2023 - 2024 www.MyCPMS.net

 All Things CPMS, All The Time Enrollment Info/Dress Code Info School Calendar/Bell Schedule
 Staff Directory
 Student Handbook
 Parent Portal
 Tiger's Tale (Blog)
 PTSA/ASB/ELAC Info
 Student Resources