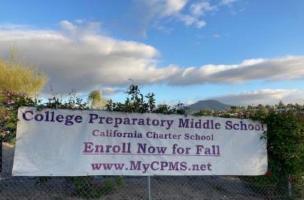

# **ENROLLMENT FOR 2023 - 2024**

- Online Application: <a href="http://www.MyCPMS.net">www.MyCPMS.net</a>
  - "Enrollment" Tab
  - Due March 27<sup>th</sup> by 3:00 pm (No Exceptions)

Lottery

- <u>Completed</u> Applications> <u>Available</u> Spaces
- Friday, March 31<sup>st</sup>, 2023 at 3:00 p.m.
- Determines Enrollment / Waiting List
- Applications submitted <u>after</u> the lottery window will be placed on the waiting list (per grade) based upon submission date/time.
- Families will be notified as space becomes available.

# ENROLLMENT FOR 2023 - 2024 www.MyCPMS.net

 All Things CPMS, All The Time Enrollment Info/Dress Code Info School Calendar/Bell Schedule
 Staff Directory
 Student Handbook
 Parent Portal
 Tiger's Tale (Blog)
 PTSA/ASB/ELAC Info
 Student Resources